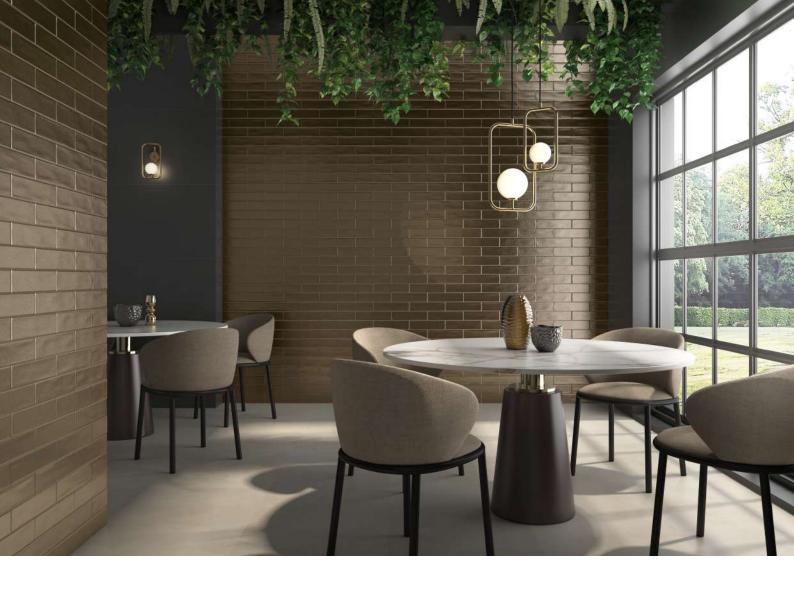

## A touch of Luxury & Glamour

Metallic effects are one of the latest trends that is continuing to grow.

A collection inspired by the supreme elegance of copper, steel and gold, a range of four colors that brightens up and adds personality to our rooms, giving them a more modern and innovative feel. What's more, its bases are accompanied by decorations called **Flos Aurea**. Advances in technology for the tile industry have allowed us to create elegant floral designs to further set our tiles apart. These stunning tiles add a touch of luxury and glamour to any room.

## **COLOURS**

Aurea Floss Brass

Aurea Brass

Aurea Floss Gold Rose

Aurea Gold Rose

Aurea Floss Gold

Aurea Gold

Aurea Floss Silver