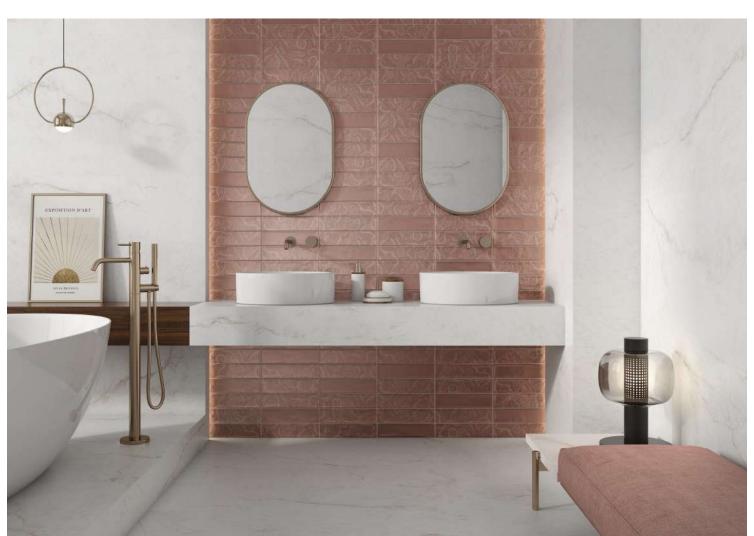

## A touch of Luxury & Glamour

Metallic effects are one of the latest trends that is continuing to grow.

A collection inspired by the supreme elegance of copper, steel and gold, a range of four colors that brightens up and adds personality to our rooms, giving them a more modern and innovative feel. What's more, its bases are accompanied by decorations called **Flos Aurea**. Advances in technology for the tile industry have allowed us to create elegant floral designs to further set our tiles apart. These stunning tiles add a touch of luxury and glamour to any room.

## **COLOURS**

Aurea Floss Brass

Aurea Brass

Aurea Floss Gold Rose

Aurea Gold Rose

Aurea Floss Gold

Aurea Gold

Aurea Floss Silver