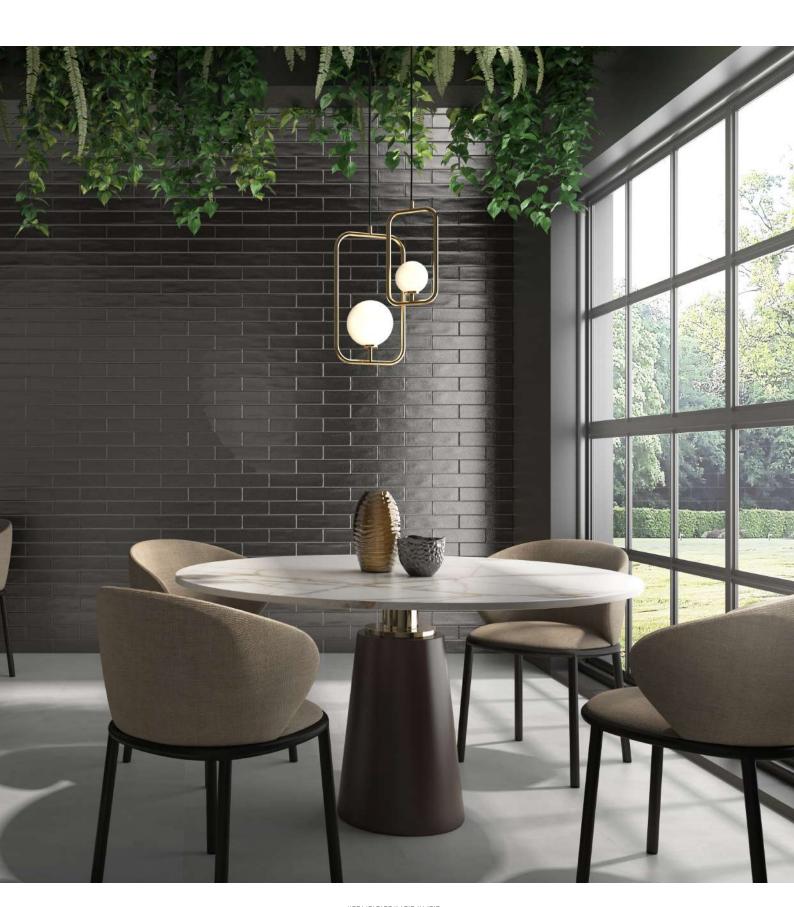

## A touch of Luxury & Glamour

Metallic effects are one of the latest trends that is continuing to grow.

A collection inspired by the supreme elegance of copper, steel and gold, a range of four colors that brightens up and adds personality to our rooms, giving them a more modern and innovative feel. What's more, its bases are accompanied by decorations called **Flos Aurea**. Advances in technology for the tile industry have allowed us to create elegant floral designs to further set our tiles apart. These stunning tiles add a touch of luxury and glamour to any room.

## **COLOURS**

Aurea Floss Brass

Aurea Brass

Aurea Floss Gold Rose

Aurea Gold Rose

Aurea Floss Gold

Aurea Gold

Aurea Floss Silver

Aurea Silver