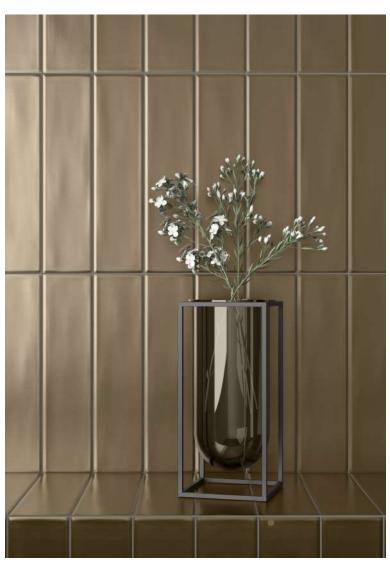

## A touch of Luxury & Glamour

Metallic effects are one of the latest trends that is continuing to grow.

A collection inspired by the supreme elegance of copper, steel and gold, a range of four colors that brightens up and adds personality to our rooms, giving them a more modern and innovative feel. What's more, its bases are accompanied by decorations called **Flos Aurea**. Advances in technology for the tile industry have allowed us to create elegant floral designs to further set our tiles apart. These stunning tiles add a touch of luxury and glamour to any room.

## **COLOURS**

Aurea Floss Brass

Aurea Brass

Aurea Floss Gold Rose

Aurea Gold Rose

Aurea Floss Gold

Aurea Gold

Aurea Floss Silver