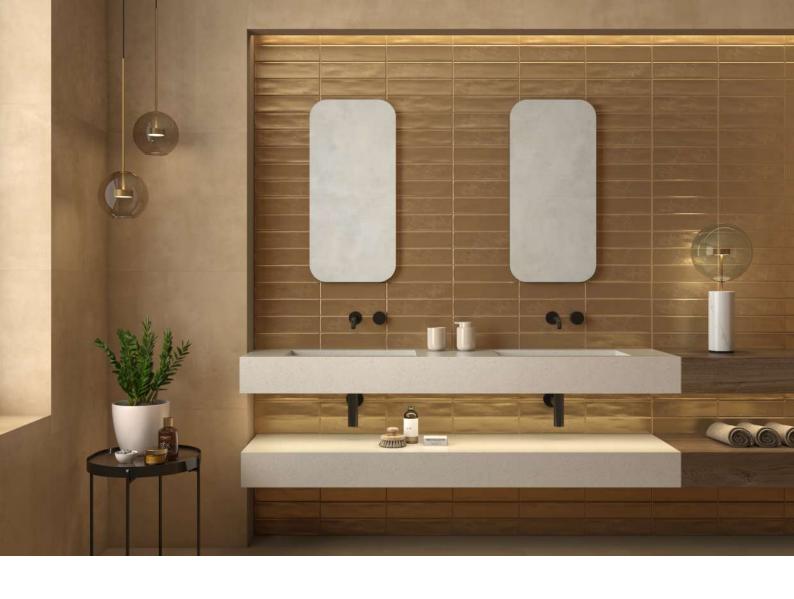

## A touch of Luxury & Glamour

Metallic effects are one of the latest trends that is continuing to grow.

A collection inspired by the supreme elegance of copper, steel and gold, a range of four colors that brightens up and adds personality to our rooms, giving them a more modern and innovative feel. What's more, its bases are accompanied by decorations called **Flos Aurea**. Advances in technology for the tile industry have allowed us to create elegant floral designs to further set our tiles apart. These stunning tiles add a touch of luxury and glamour to any room.

## **COLOURS**

Aurea Floss Brass

Aurea Brass

Aurea Floss Gold Rose

Aurea Gold Rose

Aurea Floss Gold

Aurea Gold

Aurea Floss Silver

Aurea Silver